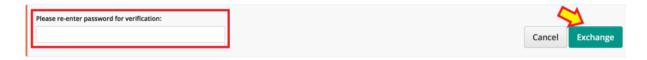

3. You will be brought to the same page where you can select which currency in your available

7. Check your details again and once confirmed, key in your password for verification and click "Exchange"