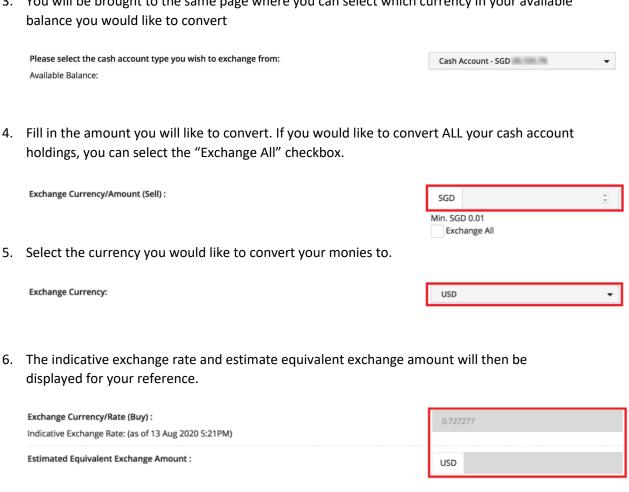

## **Making an FX Conversion**

After logging in to your FSMOne account:

1. Go to: CASH SOLUTIONS (Parking Facility) >> Foreign Currency Exchange

2. You will then be able to select which currency in your available balance you would like to convert

Please select the cash account type you wish to exchange from: Available Balance:

Cash Account - SGD 0.00

You can also make an FX conversion at your Cash Solutions holdings page:

1. Go to: CASH Solutions (Parking Facility) >> Cash Solutions

3. You will be brought to the same page where you can select which currency in your available

7. Check your details again and once confirmed, key in your password for verification and click "Exchange"