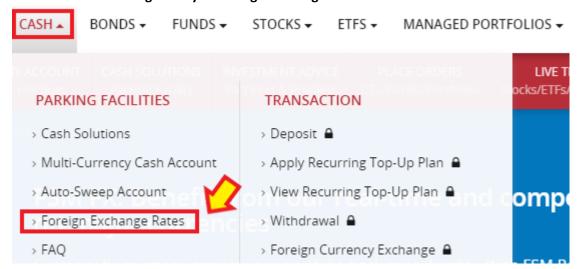

# **Find Out More:**

- Direct Link: <a href="https://secure.fundsupermart.com/fsm/cash/foreign-exchange-rates">https://secure.fundsupermart.com/fsm/cash/foreign-exchange-rates</a>
- Go to: CASH >> Parking Facility >> Foreign Exchange Rates