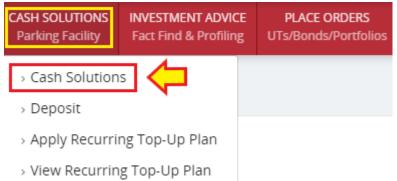

Please select the cash account type you wish to exchange from: Available Balance:

Cash Account - SGD 0.00

You can also make an FX conversion at your Cash Solutions holdings page:

1. Go to: CASH Solutions (Parking Facility) >> Cash Solutions