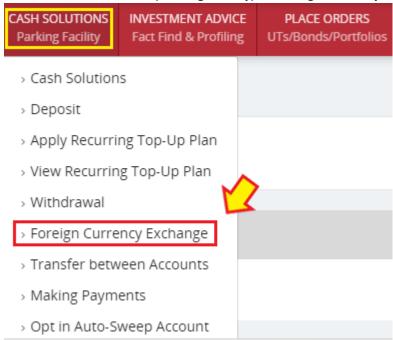

## **Making an FX Conversion**

After logging in to your FSMOne account:

1. Go to: CASH SOLUTIONS (Parking Facility) >> Foreign Currency Exchange

2. You will then be able to select which currency in your available balance you would like to convert