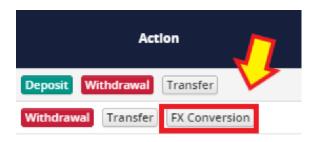

2. Click: FX Conversion under the Cash Account row

| Interest/Yield<br>(% p.a.) | Interest<br>Earned 🔁 | Currency | Types        | Available Balance | Earmark/<br>Processing<br>Withdrawai(s) | Processing<br>Deposit(s) <b>①</b> | Auto-Sweep<br>Enrolment | Action                            |
|----------------------------|----------------------|----------|--------------|-------------------|-----------------------------------------|-----------------------------------|-------------------------|-----------------------------------|
| 1.02                       | Park & Earn          | SGD      | Auto Sweep   | 0.00              | -                                       | -                                 | ✔ 🖋                     | Deposit Withdrawal Transfer       |
| 0.4                        | 0.00                 | SGD      | Cash Account | 0.00              | -                                       | -                                 |                         | Withdrawal Transfer FX Conversion |